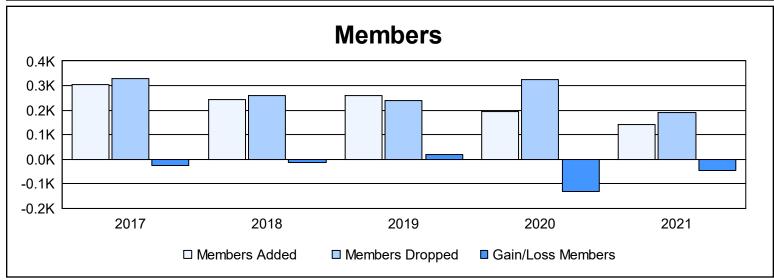

| Year      | New<br>Clubs | Dropped<br>Clubs | Gain/<br>Loss<br>Clubs | New<br>Members | Charter<br>Members | Reinstate<br>Members | Transfer<br>Members | Total<br>Member<br>Added | Total<br>Members<br>Dropped | Gain/<br>Loss<br>Members |
|-----------|--------------|------------------|------------------------|----------------|--------------------|----------------------|---------------------|--------------------------|-----------------------------|--------------------------|
| 2016-2017 | 0            | 4                | -4                     | 285            | 6                  | 4                    | 8                   | 303                      | 327                         | -24                      |
| 2017-2018 | 1            | 2                | -1                     | 203            | 22                 | 4                    | 15                  | 244                      | 258                         | -14                      |
| 2018-2019 | 3            | 3                | 0                      | 157            | 88                 | 8                    | 6                   | 259                      | 241                         | 18                       |
| 2019-2020 | 1            | 7                | -6                     | 131            | 25                 | 29                   | 8                   | 193                      | 326                         | -133                     |
| 2020-2021 | 2            | 4                | -2                     | 75             | 43                 | 16                   | 9                   | 143                      | 189                         | -46                      |
| Average   | 1            | 4                | -3                     | 170            | 37                 | 12                   | 9                   | 228                      | 268                         | -40                      |