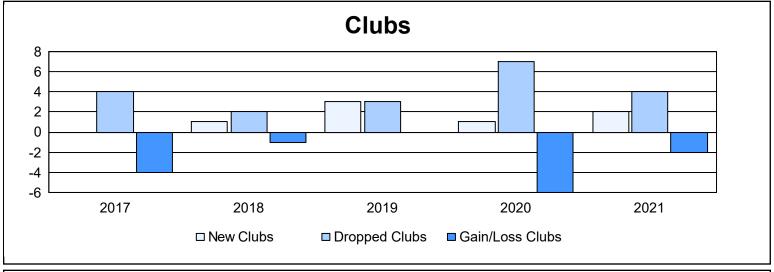

| Year      | New<br>Clubs | Dropped<br>Clubs | Gain/<br>Loss<br>Clubs | New<br>Members | Charter<br>Members | Reinstate<br>Members | Transfer<br>Members | Total<br>Member<br>Added | Total<br>Members<br>Dropped | Gain/<br>Loss<br>Members |
|-----------|--------------|------------------|------------------------|----------------|--------------------|----------------------|---------------------|--------------------------|-----------------------------|--------------------------|
| 2016-2017 | 0            | 4                | -4                     | 285            | 6                  | 4                    | 8                   | 303                      | 327                         | -24                      |
| 2017-2018 | 1            | 2                | -1                     | 203            | 22                 | 4                    | 15                  | 244                      | 258                         | -14                      |
| 2018-2019 | 3            | 3                | 0                      | 157            | 88                 | 8                    | 6                   | 259                      | 241                         | 18                       |
| 2019-2020 | 1            | 7                | -6                     | 131            | 25                 | 29                   | 8                   | 193                      | 326                         | -133                     |
| 2020-2021 | 2            | 4                | -2                     | 75             | 43                 | 16                   | 9                   | 143                      | 189                         | -46                      |
| Average   | 1            | 4                | -3                     | 170            | 37                 | 12                   | 9                   | 228                      | 268                         | -40                      |